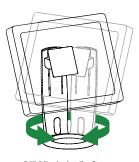

## **LCD Stand**

5" (13 cm) height adjustment

270" right/left pan

30° (+25°/-5°) tilt

display rotates

© 2013 Ergotron, Inc. rev. 06/11/21 DIM-067 Content is subject to change without notification.

| Americas Sales and<br>Corporate Headquarter | EMEA Sales                                      | APAC Sales                            | Worldwide OEM Sales                       |
|---------------------------------------------|-------------------------------------------------|---------------------------------------|-------------------------------------------|
| St. Paul, MN USA<br>(800) 888-8458          | Amersfoort, The Netherlands<br>+31 33 45 45 600 | Sydney, Australia<br>www.ergotron.com | www.ergotron.com<br>info.oem@ergotron.com |
| +1-651-681-7600                             | www.ergotron.com                                | apaccustomerservice@ergotron.com      | - •                                       |