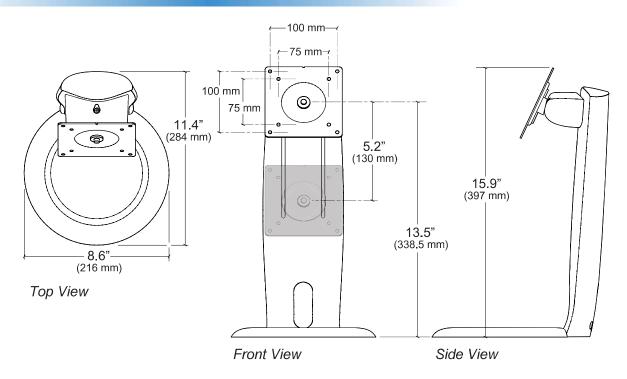

## **LCD Stand**

5" (13 cm) height adjustment

270" right/left pan

30° (+25°/-5°) tilt

display rotates

© 2013 Ergotron, Inc. rev. 06/11/21 DIM-067 Content is subject to change without notification.

| Americas Sales and<br>Corporate Headquarter | EMEA Sales                                      | APAC Sales                            | Worldwide OEM Sales                       |
|---------------------------------------------|-------------------------------------------------|---------------------------------------|-------------------------------------------|
| St. Paul, MN USA<br>(800) 888-8458          | Amersfoort, The Netherlands<br>+31 33 45 45 600 | Sydney, Australia<br>www.ergotron.com | www.ergotron.com<br>info.oem@ergotron.com |
| +1-651-681-7600                             | www.ergotron.com                                | apaccustomerservice@ergotron.com      | - •                                       |