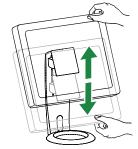

## **LCD Stand**

5" (13 cm) height adjustment

270" right/left pan

30° (+25°/-5°) tilt

display rotates

© 2013 Ergotron, Inc. rev. 06/11/21 DIM-067 Content is subject to change without notification.

| Americas Sales and<br>Corporate Headquarter | EMEA Sales                                      | APAC Sales                            | Worldwide OEM Sales                       |
|---------------------------------------------|-------------------------------------------------|---------------------------------------|-------------------------------------------|
| St. Paul, MN USA<br>(800) 888-8458          | Amersfoort, The Netherlands<br>+31 33 45 45 600 | Sydney, Australia<br>www.ergotron.com | www.ergotron.com<br>info.oem@ergotron.com |
| +1-651-681-7600                             | www.ergotron.com                                | apaccustomerservice@ergotron.com      | - •                                       |