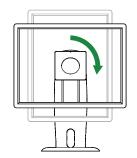

## **LCD Stand**

5" (13 cm) height adjustment

270" right/left pan

30° (+25°/-5°) tilt

display rotates

© 2013 Ergotron, Inc. rev. 06/11/21 DIM-067 Content is subject to change without notification.

| Americas Sales and<br>Corporate Headquarter | EMEA Sales                                      | APAC Sales                            | Worldwide OEM Sales                       |
|---------------------------------------------|-------------------------------------------------|---------------------------------------|-------------------------------------------|
| St. Paul, MN USA<br>(800) 888-8458          | Amersfoort, The Netherlands<br>+31 33 45 45 600 | Sydney, Australia<br>www.ergotron.com | www.ergotron.com<br>info.oem@ergotron.com |
| +1-651-681-7600                             | www.ergotron.com                                | apaccustomerservice@ergotron.com      | - •                                       |