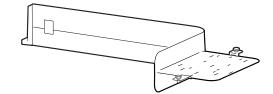

## CareFit<sup>™</sup> Combo Wireless Scanner Bracket

## **SUPPORTS MODELS:**

Symbol LS4278 CODE CR2600 Handle + Palm kits CODE CR2700 series Zebra DS 8178 Wireless Scanner (Presentation Style) Honeywell Xenon 1902H DataLogic Gryphon GM4400 Zebra DS8178 (Standard Cradle)