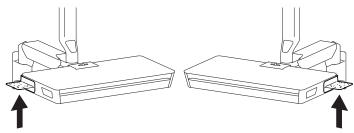

## ergotron®

**Dimensional Illustrations** 

## CareFit<sup>™</sup> Combo Wireless Scanner Bracket

## **SUPPORTS MODELS:**

Symbol LS4278 CODE CR2600 Handle + Palm kits CODE CR2700 series Zebra DS 8178 Wireless Scanner (Presentation Style) Honeywell Xenon 1902H DataLogic Gryphon GM4400 Zebra DS8178 (Standard Cradle)



Mounts to either side of worksurface



## DIMENSIONS



Download additional resources at ergotron.com

USA & Canada Sales & Corporate Headquarters: St. Paul, MN USA / 800.888.8458 / +1.651.681.7600 / insidesales@ergotron.com EMEA Sales: Amersfoort, The Netherlands / +31.33.45.45.600 / info.eu@ergotron.com APAC Sales: Sydney, Australia / apaccustomerservice@ergotron.com

LATAM Sales: Mexico / +1.800.681.1820 / info.latam@ergotron.com

Worldwide Custom Sales: custom@ergotron.com

Ergotron devices are not intended to cure, treat, mitigate or prevent any disease. Patent information available at www.ergotron.com/patents

© 2022 Ergotron, Inc. rev. 05/10/2022 DIM-CFArmWScan Content is subject to change without notification