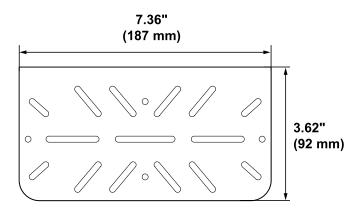

## CareFit<sup>™</sup> Slim Scanner and Printer Shelf

© 2020 Ergotron, Inc. rev. 03/23/2020 DIM-CFScannerPrinterShelf Content is subject to change without notification

| Americas Sales and<br>Corporate Headquarter                                                           | EMEA Sales                                                                                  | APAC Sales                                                                | Worldwide OEM Sales                       |
|-------------------------------------------------------------------------------------------------------|---------------------------------------------------------------------------------------------|---------------------------------------------------------------------------|-------------------------------------------|
| St. Paul, MN USA<br>(800) 888-8458<br>+1-651-681-7600<br>www.ergotron.com<br>insidesales@ergotron.com | Amersfoort, The Netherlands<br>+31 33 45 45 600<br>www.ergotron.com<br>info.eu@ergotron.com | Sydney, Australia<br>www.ergotron.com<br>apaccustomerservice@ergotron.com | www.ergotron.com<br>info.oem@ergotron.com |