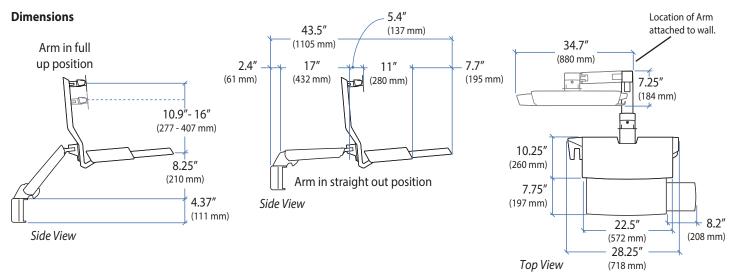

#### **Dimensions**

Front view with arm pushed back against the wall.

Top view showing range of motion when pulled out from the wall.