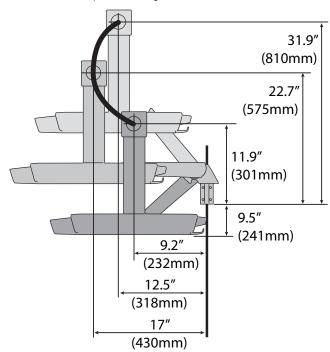

#### **Dimensions**

Front view with arm pushed back against the wall.

Top view showing range of motion when pulled out from the wall.