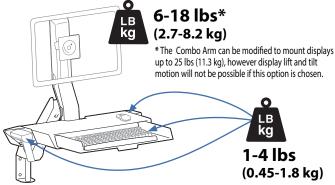

### ergotron®

### StyleView® Sit Stand Combo System with Worksurface and Panning Pivot

### **Weight Capacity**







### Wall Mount Bracket





© 2018 Ergotron, Inc. rev. 06/10/2019 DIM-ComboWorksurfacePanningPivot Content is subject to change without notification

| Americas Sales and<br>Corporate Headquarter                               | EMEA Sales                                                                                  | APAC Sales                                                           | Worldwide OEM Sales                       |
|---------------------------------------------------------------------------|---------------------------------------------------------------------------------------------|----------------------------------------------------------------------|-------------------------------------------|
| St. Paul, MN USA<br>(800) 888-8458<br>+1-651-681-7600<br>www.ergotro