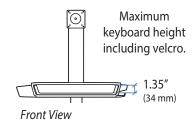

#### **Dimensions**

Front view with arm pushed back against the wall.

Top view showing range of motion when pulled out from the wall.