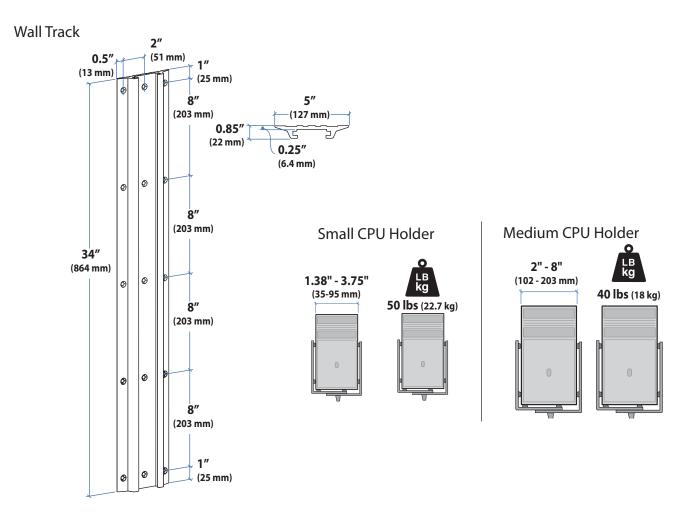

### Wall Mount Bracket

© 2018 Ergotron, Inc. rev. 06/10/2019 DIM-ComboWorksurfacePanningPivot Content is subject to change without notification

| Americas Sales and<br>Corporate Headquarter                               | EMEA Sales                                                                                  | APAC Sales                                                           | Worldwide OEM Sales                       |
|---------------------------------------------------------------------------|---------------------------------------------------------------------------------------------|----------------------------------------------------------------------|-------------------------------------------|
| St. Paul, MN USA<br>(800) 888-8458<br>+1-651-681-7600<br>www.ergotron.com | Amersfoort, The Netherlands<br>+31 33 45 45 600<br>www.ergotron.com<br>info.eu@ergotron.com | Tokyo, Japan<br>www.ergotron.com<br>apaccustomerservice@ergotron.com | www.ergotron.com<br>info.oem@ergotron.com |