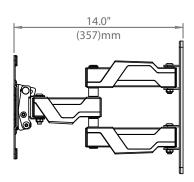

## ergotron® Neo-Flex Cantilever, VHD

**FRONT VIEW** 

MOUNTING PROFILE

MAXIMUM EXTENSION

PANEL ATTACHMENT -**VESA COMPATABILITY** 

PANEL ATTACHMENT -VESA COMPATIBILITY WITH ADAPTERS

WALL MOUNTING

© 2017 Ergotron, Inc. rev. 10/07/2019 DIM-NFCANTILEVER-VHD Content is subject to change without notification