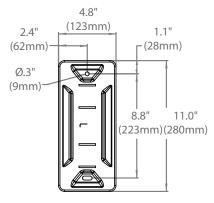

## ergotron® Neo-Flex Cantilever, VHD

**FRONT VIEW** 

MOUNTING PROFILE

MAXIMUM EXTENSION

PANEL ATTACHMENT -**VESA COMPATABILITY** 

PANEL ATTACHMENT -VESA COMPATIBILITY WITH ADAPTERS

WALL MOUNTING

© 2017 Ergotron, Inc. rev. 10/07/2019 DIM-NFCANTILEVER-VHD Content is subject to change without notification