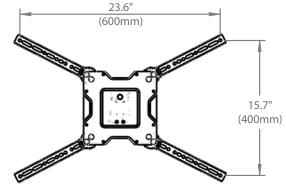

## ergotron® Neo-Flex Cantilever, VHD

**FRONT VIEW** 

MOUNTING PROFILE

MAXIMUM EXTENSION

PANEL ATTACHMENT -**VESA COMPATABILITY** 

PANEL ATTACHMENT -VESA COMPATIBILITY WITH ADAPTERS

WALL MOUNTING

© 2017 Ergotron, Inc. rev. 10/07/2019 DIM-NFCANTILEVER-VHD Content is subject to change without notification