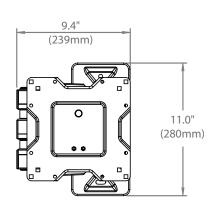

## ergotron® Neo-Flex Cantilever, VHD

**FRONT VIEW** 

MOUNTING PROFILE

MAXIMUM EXTENSION

PANEL ATTACHMENT -**VESA COMPATABILITY** 

PANEL ATTACHMENT -VESA COMPATIBILITY WITH ADAPTERS

WALL MOUNTING

© 2017 Ergotron, Inc. rev. 10/07/2019 DIM-NFCANTILEVER-VHD Content is subject to change without notification