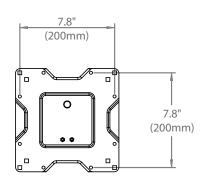

## ergotron® Neo-Flex Cantilever, VHD

**FRONT VIEW** 

MOUNTING PROFILE

MAXIMUM EXTENSION

PANEL ATTACHMENT -**VESA COMPATABILITY** 

PANEL ATTACHMENT -VESA COMPATIBILITY WITH ADAPTERS

WALL MOUNTING

© 2017 Ergotron, Inc. rev. 10/07/2019 DIM-NFCANTILEVER-VHD Content is subject to change without notification