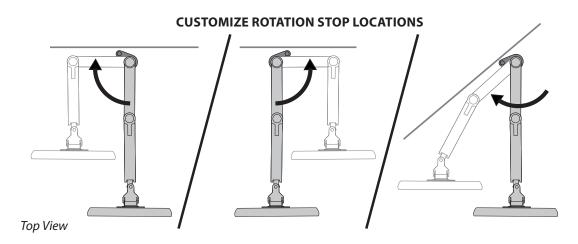

## STACK ONE OR TWO ONE-STOP ROTATION KITS TO ADJUST THE RANGE OF MOTION FROM 0° - 300°

© 2017 Ergotron, Inc. rev. 08/26/2019 DIM-ROTSTOP Content is subject to change without notification

| Americas Sales and<br>Corporate Headquarter | EMEA Sales                  | APAC Sales                       | Worldwide OEM Sales   |
|---------------------------------------------|-----------------------------|----------------------------------|-----------------------|
| st. Paul, MN USA                            | Amersfoort, The Netherlands | Tokyo, Japan                     | www.ergotron.com      |
| (800) 888-8458                              | +31 33 45 45 600            | www.ergotron.com                 | info.oem@ergotron.com |
| +1-651-681-7600                             | www.ergotron.com            | apaccustomerservice@ergotron.com |                       |
| www.ergotron.com                            | info.eu@ergotron.com        |                                  |                       |