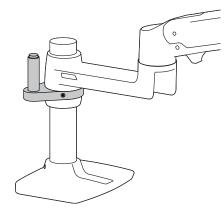

**Dimensional Illustrations** 

## ergotron®

## LX One-Stop Rotational Control Kit





## STACK ONE OR TWO ONE-STOP ROTATION KITS TO ADJUST THE RANGE OF MOTION FROM 0° - 300°



© 2017 Ergotron, Inc. rev. 08/26/2019 DIM-ROTSTOP Content is subject to change without notification

| Americas Sales and<br>Corporate Headquarter | EMEA Sales                  | APAC Sales                       | Worldwide OEM Sales   |
|---------------------------------------------|-----------------------------|----------------------------------|-----------------------|
| st. Paul, MN USA                            | Amersfoort, The Netherlands | Tokyo, Japan                     | www.ergotron.com      |
| (800) 888-8458                              | +31 33 45 45 600            | www.ergotron.com                 | info.oem@ergotron.com |
| +1-651-681-7600                             | www.ergo