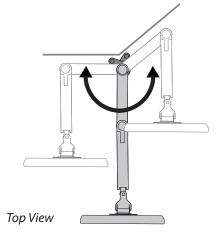

## STACK ONE OR TWO ONE-STOP ROTATION KITS TO ADJUST THE RANGE OF MOTION FROM 0° - 300°

© 2017 Ergotron, Inc. rev. 08/26/2019 DIM-ROTSTOP Content is subject to change without notification

| Americas Sales and<br>Corporate Headquarter | EMEA Sales                  | APAC Sales                       | Worldwide OEM Sales   |
|---------------------------------------------|-----------------------------|----------------------------------|-----------------------|
| st. Paul, MN USA                            | Amersfoort, The Netherlands | Tokyo, Japan                     | www.ergotron.com      |
| (800) 888-8458                              | +31 33 45 45 600            | www.ergotron.com                 | info.oem@ergotron.com |
| +1-651-681-7600                             | www.ergotron.com            | apaccustomerservice@ergotron.com |                       |
| www.ergotron.com                            | info.eu@ergotron.com        |                                  |                       |